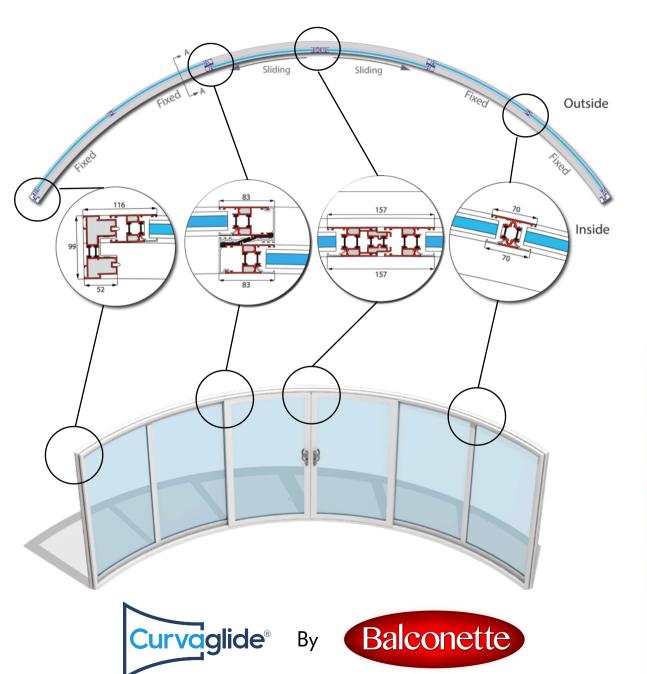

# Technical Details - Curved Door Model W6-4F (6 Doors - 4 Fixed, 2 Sliding)

## Section profile structure

Thermally Broken 6063 T5 extruded aluminium profiles, stainless steel wheel track

### Paint/coating: 60-100 micron

Polyester powder coating in standard RAL colour, dual colour options available

#### Glazing

28 mm high performance "soft coat" Low-E double glazing with centre pane U value 1.0 W/m<sup>2</sup>K. Toughened safety glass on both sides. Optional BalcoNano® self-cleaning coating

#### Gaskets

EPDM(ethylene-propylene rubber) in black

Recommended max height Recommended max length

2600mm

3500mm

Sliding mechanism

Regular sliding, bottom rollers