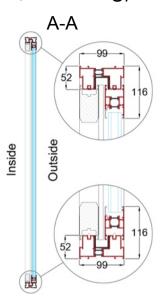

## Section profile structure

Thermally Broken 6063 T5 extruded aluminium profiles, stainless steel wheel track