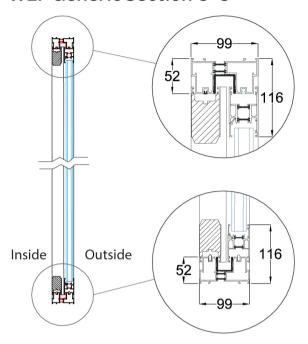

#### **W2F Generic Section C-C**

## **Section Profile Structure**

Twin Polyamide Thermally Broken 6063 T5 extruded aluminium profiles, stainless steel wheel track