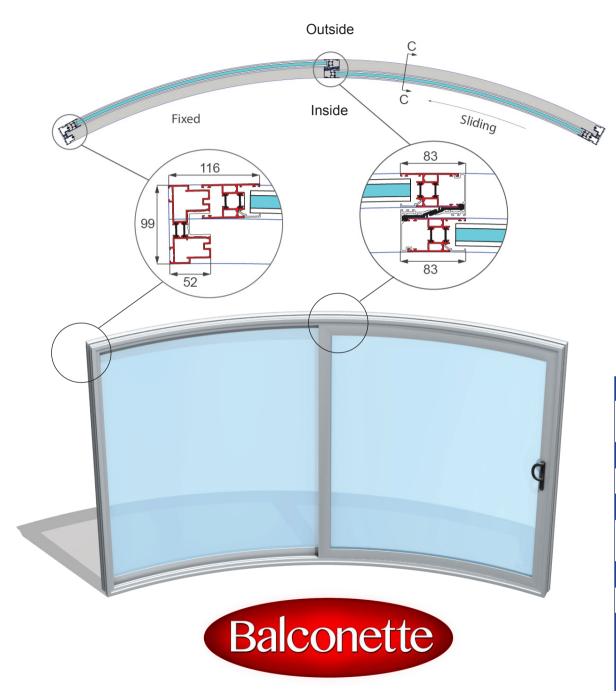

# Technical details - Curved Door Model W2F (2 doors - 1 sliding, 1 fixed)

#### **W2F Generic Section C-C**

## **Section Profile Structure**

Twin Polyamide Thermally Broken 6063 T5 extruded aluminium profiles, stainless steel wheel track