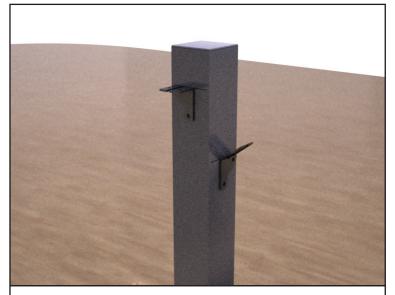

Inject an additional amount of silicone into the gaps between the steel post and cover post on the inside

13 Prepare to place the cap

14 Cap the post using the end cap

Using a level mark the position required to fix the handrail fixing bracket

Bring the fixing bracket into position to mark the holes

17 Use the appropriate fixings

18 Fix the handrail fixing bracket in position

19 Bring the handrail into position

20 Drop the handrail onto the brackets