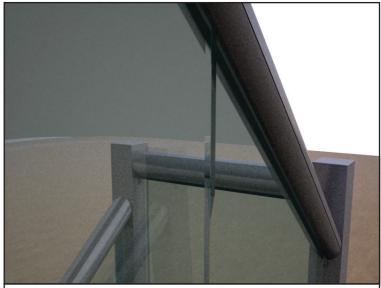

Bring the fixing bracket into position to mark the holes

17 Use the appropriate fixings

18 Fix the handrail fixing bracket in position

19 Bring the handrail into position

20 Drop the handrail onto the brackets

21 Drill 4mm holes through brackets into the handrail

22 Secure the handrail to the bracket

23 Repeat all these steps for all posts

24 Place the bottom track into position

25 Drill into the floor/structure through the bottom rail to fix it