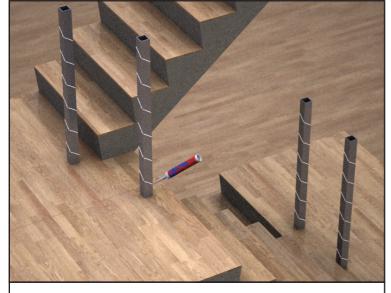

This should conceal the base plate and bolts

9 Apply a thick bead of silicone sealant around the primary steel posts in a spiral fashion

Slide the system covers post onto the primary posts

11 Ensure the cover posts are in position