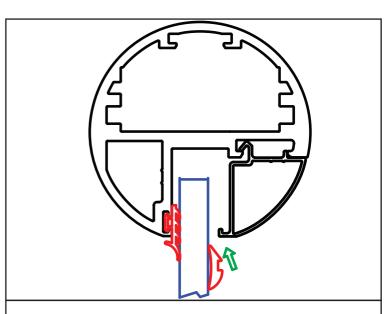

Use 3mm rubber gaskets to hold the glass against the small bead pieces on the bottom rail

31 Use the short pieces of glazing bead to temporarily hold the glass in position

Use 3mm rubber gaskets to hold the glass against the small bead pieces on the handrail

Wait until the silicone is completely dry and then remove the temporary glazing beads and rubber gaskets

Replace the full length glazing bead on the bottom rail and hand rail

41 Bottom rail full length glazing bead into position

42 Hand rail full length glazing bead into position

43 Strenghten the grip with rubber gaskets

44 Strenghten the grip with rubber gaskets

45 Using soapy water can make it easier to push rubber in

46 Using soapy water can make it easier to push rubber in