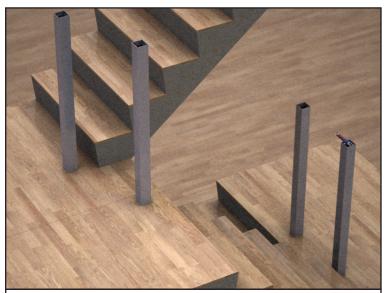

5 Position the primary steel posts in the correct position

6 Use the appropriate fixings

7 Fix the post firmly to the structure making sure they are perfectly vertical

Finish the flooring, decking, screed, floor finish etc. to the required height.

This should conceal the base plate and bolts

9 Apply a thick bead of silicone sealant around the primary steel posts in a spiral fashion

Slide the system covers post onto the primary posts

11 Ensure the cover posts are in position