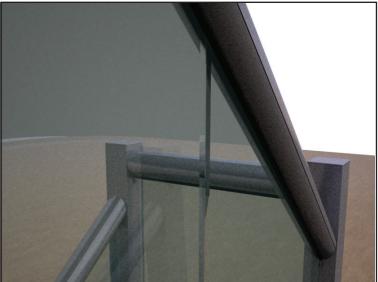

doesn't sit on the glass



Repeat this process for each of the following glass panels



One at a time position each glass in its correct position



36 Make sure that all the glass panels are properly aligned



Apply a thick bead of high quality silicone sealant to continuously fill the gap between bottom of glass and bottom rail



Apply a thick bead of high quality silicone sealant to continuously fill the gap between bottom of glass and bottom rail



Wait until the silicone is completely dry and then remove the temporary glazing beads and rubber gaskets



Replace the full length glazing bead on the bottom rail and hand rail



41 Bottom rail full length glazing bead into position



42 Hand rail full length glazing bead into position



43 Strenghten the grip with rubber gaskets



44 Strenghten the grip with rubber gaskets



45 Using soapy water can make it easier to push rubber in



46 Using soapy water can make it easier to push rubber in











## ©Balcony Systems 2012 www.balconette.co.uk

Tel: +44 1342 410411 Fax: +44 1342 410412

Unit 6, Systems House, Eastbourne Road, Blindley Heath, Lingfield, Surrey, RH7 6JP, United Kingdom