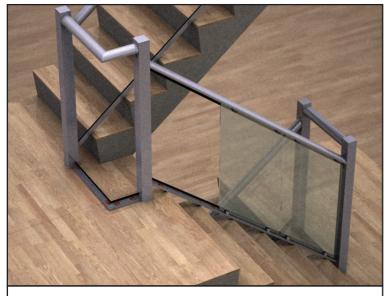

5 Position the primary steel posts in the correct position

6 Use the appropriate fixings

7 Fix the post firmly to the structure making sure they are perfectly vertical

Finish the flooring, decking, screed, floor finish etc. to the required height.

This should conceal the base plate and bolts

9 Apply a thick bead of silicone sealant around the primary steel posts in a spiral fashion

Slide the system covers post onto the primary posts

11 Ensure the cover posts are in position

Inject an additional amount of silicone into the gaps between the steel post and cover post on the inside

13 Prepare to place the cap

14 Cap the post using the end cap

Using a level mark the position required to fix the handrail fixing bracket

Bring the fixing bracket into position to mark the holes

17 Use the appropriate fixings

18 Fix the handrail fixing bracket in position

19 Bring the handrail into position

20 Drop the handrail onto the brackets