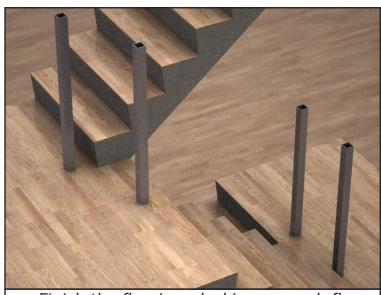

5 Position the primary steel posts in the correct position

6 Use the appropriate fixings

7 Fix the post firmly to the structure making sure they are perfectly vertical

Finish the flooring, decking, screed, floor finish etc. to the required height.