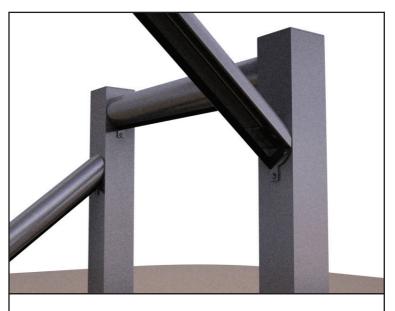

Bring the fixing bracket into position to mark the holes

17 Use the appropriate fixings

18 Fix the handrail fixing bracket in position

19 Bring the handrail into position

20 Drop the handrail onto the brackets

21 Drill 4mm holes through brackets into the handrail

22 Secure the handrail to the bracket

23 Repeat all these steps for all posts

24 Place the bottom track into position

25 Drill into the floor/structure through the bottom rail to fix it