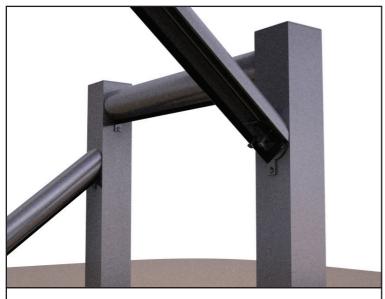

Bring the fixing bracket into position to mark the holes

17 Use the appropriate fixings

18 Fix the handrail fixing bracket in position

19 Bring the handrail into position

20 Drop the handrail onto the brackets