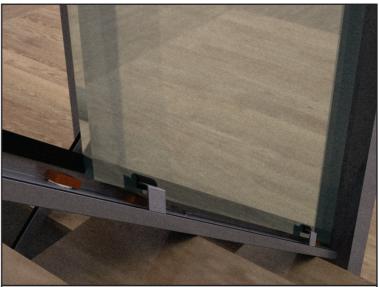

Place two 5mm (orange) spacers per required glass panel onto the bottom rail

27 Use silicone to stick them to the bottom rail

28 Place one glass panel at a time into position

29 Use the short pieces of glazing bead to temporarily hold the glass in position

Use 3mm rubber gaskets to hold the glass against the small bead pieces on the bottom rail

31 Use the short pieces of glazing bead to temporarily hold the glass in position

Use 3mm rubber gaskets to hold the glass against the small bead pieces on the handrail

Place the spacers on top of the glass so that the handrail doesn't sit on the glass

Repeat this process for each of the following glass panels

One at a time position each glass in its correct position

36 Make sure that all the glass panels are properly aligned