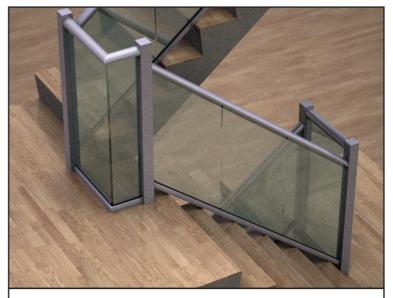

Wait until the silicone is completely dry and then remove the temporary glazing beads and rubber gaskets

Replace the full length glazing bead on the bottom rail and hand rail

41 Bottom rail full length glazing bead into position