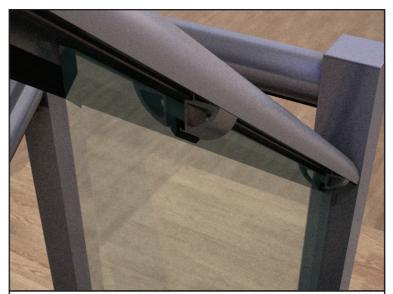

Place the spacers on top of the glass so that the handrail doesn't sit on the glass

Repeat this process for each of the following glass panels

One at a time position each glass in its correct position

36 Make sure that all the glass panels are properly aligned