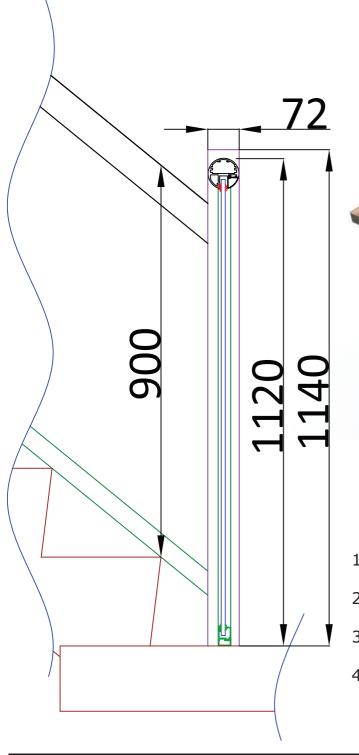

- 1) Check you have all the parts of the order.
- 2) Check the height of the glass
- 3) Check the height of the posts
- 4) Check both these heights against the required height on site making sure they are correct before assembling

5 Position the primary steel posts in the correct position

6 Use the appropriate fixings

7 Fix the post firmly to the structure making sure they are perfectly vertical

Finish the flooring, decking, screed, floor finish etc. to the required height.