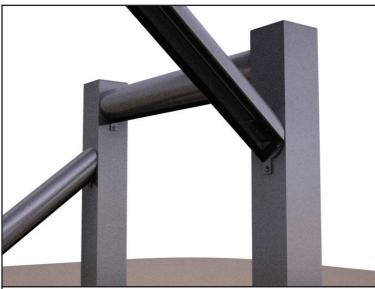

Bring the fixing bracket into position to mark the holes

17 Use the appropriate fixings

18 Fix the handrail fixing bracket in position

19 Bring the handrail into position

20 Drop the handrail onto the brackets