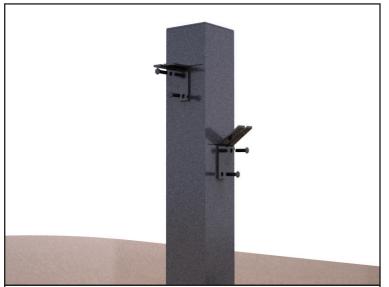

Bring the fixing bracket into position to mark the holes

17 Use the appropriate fixings

18 Fix the handrail fixing bracket in position

19 Bring the handrail into position

20 Drop the handrail onto the brackets

21 Drill 4mm holes through brackets into the handrail

22 Secure the handrail to the bracket

23 Repeat all these steps for all posts

24 Place the bottom track into position

25 Drill into the floor/structure through the bottom rail to fix it