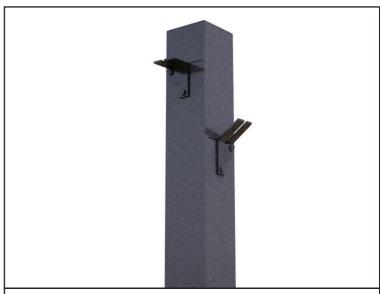

Bring the fixing bracket into position to mark the holes

17 Use the appropriate fixings

18 Fix the handrail fixing bracket in position

19 Bring the handrail into position

20 Drop the handrail onto the brackets

21 Drill 4mm holes through brackets into the handrail

22 Secure the handrail to the bracket

23 Repeat all these steps for all posts

24 Place the bottom track into position

25 Drill into the floor/structure through the bottom rail to fix it