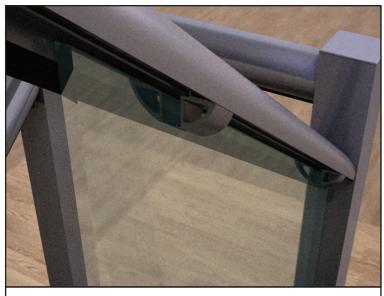

Place the spacers on top of the glass so that the handrail doesn't sit on the glass

Repeat this process for each of the following glass panels

One at a time position each glass in its correct position

36 Make sure that all the glass panels are properly aligned