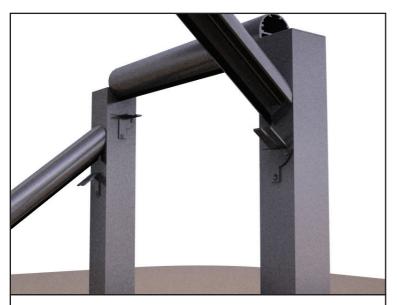

Bring the fixing bracket into position to mark the holes

17 Use the appropriate fixings

18 Fix the handrail fixing bracket in position

19 Bring the handrail into position

20 Drop the handrail onto the brackets