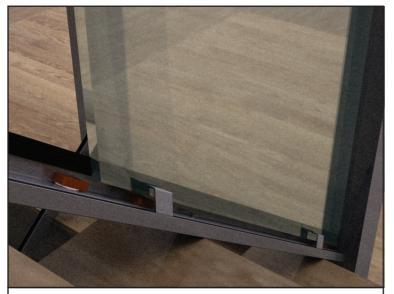

Place two 5mm (orange) spacers per required glass panel onto the bottom rail

27 Use silicone to stick them to the bottom rail

28 Place one glass panel at a time into position

29 Use the short pieces of glazing bead to temporarily hold the glass in position

Use 3mm rubber gaskets to hold the glass against the small bead pieces on the bottom rail

31 Use the short pieces of glazing bead to temporarily hold the glass in position

Use 3mm rubber gaskets to hold the glass against the small bead pieces on the handrail

Place the spacers on top of the glass so that the handrail doesn't sit on the glass

Repeat this process for each of the following glass panels

One at a time position each glass in its correct position

36 Make sure that all the glass panels are properly aligned