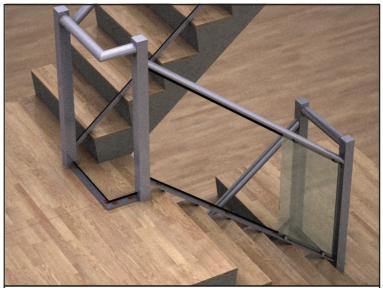

21 Drill 4mm holes through brackets into the handrail

22 Secure the handrail to the bracket

23 Repeat all these steps for all posts

24 Place the bottom track into position

25 Drill into the floor/structure through the bottom rail to fix it

Place two 5mm (orange) spacers per required glass panel onto the bottom rail

27 Use silicone to stick them to the bottom rail

28 Place one glass panel at a time into position

29 Use the short pieces of glazing bead to temporarily hold the glass in position