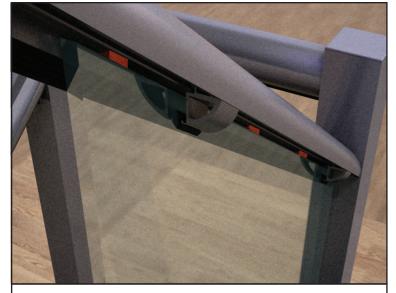

Place two 5mm (orange) spacers per required glass panel onto the bottom rail

27 Use silicone to stick them to the bottom rail

28 Place one glass panel at a time into position

29 Use the short pieces of glazing bead to temporarily hold the glass in position

Use 3mm rubber gaskets to hold the glass against the small bead pieces on the bottom rail

31 Use the short pieces of glazing bead to temporarily hold the glass in position

Use 3mm rubber gaskets to hold the glass against the small bead pieces on the handrail