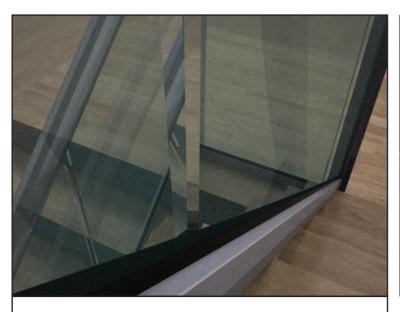

Place two 5mm (orange) spacers per required glass panel onto the bottom rail

27 Use silicone to stick them to the bottom rail

28 Place one glass panel at a time into position

29 Use the short pieces of glazing bead to temporarily hold the glass in position

Use 3mm rubber gaskets to hold the glass against the small bead pieces on the bottom rail

31 Use the short pieces of glazing bead to temporarily hold the glass in position

Use 3mm rubber gaskets to hold the glass against the small bead pieces on the handrail

Place the spacers on top of the glass so that the handrail doesn't sit on the glass

Repeat this process for each of the following glass panels

One at a time position each glass in its correct position

36 Make sure that all the glass panels are properly aligned