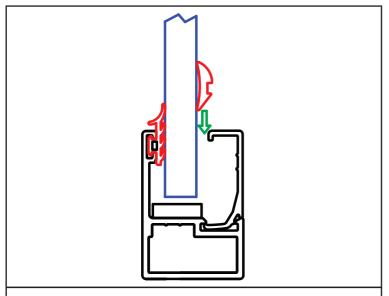

Use 3mm rubber gaskets to hold the glass against the small bead pieces on the bottom rail

31 Use the short pieces of glazing bead to temporarily hold the glass in position

Use 3mm rubber gaskets to hold the glass against the small bead pieces on the handrail

Wait until the silicone is completely dry and then remove the temporary glazing beads and rubber gaskets

Replace the full length glazing bead on the bottom rail and hand rail

41 Bottom rail full length glazing bead into position

42 Hand rail full length glazing bead into position

43 Strenghten the grip with rubber gaskets

44 Strenghten the grip with rubber gaskets

45 Using soapy water can make it easier to push rubber in

46 Using soapy water can make it easier to push rubber in