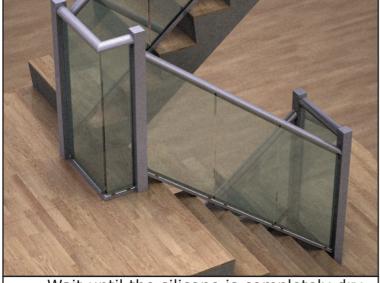

Wait until the silicone is completely dry and then remove the temporary glazing beads and rubber gaskets

Replace the full length glazing bead on the bottom rail and hand rail

41 Bottom rail full length glazing bead into position