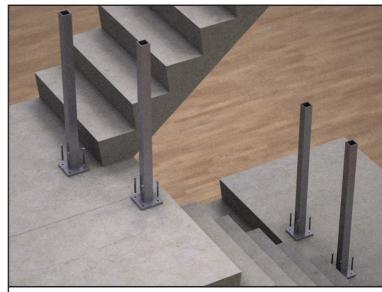

5 Position the primary steel posts in the correct position

6 Use the appropriate fixings

7 Fix the post firmly to the structure making sure they are perfectly vertical

Finish the flooring, decking, screed, floor finish etc. to the required height.

This should conceal the base plate and bolts

9 Apply a thick bead of silicone sealant around the primary steel posts in a spiral fashion

Slide the system covers post onto the primary posts

11 Ensure the cover posts are in position