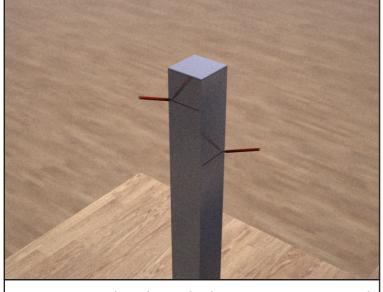

5 Position the primary steel posts in the correct position

6 Use the appropriate fixings

7 Fix the post firmly to the structure making sure they are perfectly vertical

Finish the flooring, decking, screed, floor finish etc. to the required height.

This should conceal the base plate and bolts

9 Apply a thick bead of silicone sealant around the primary steel posts in a spiral fashion

Slide the system covers post onto the primary posts

11 Ensure the cover posts are in position