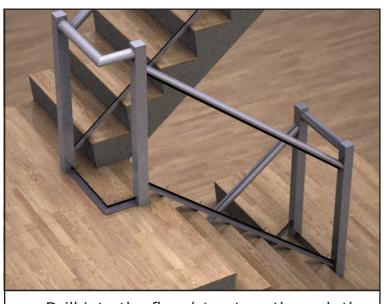

5 Position the primary steel posts in the correct position

6 Use the appropriate fixings

7 Fix the post firmly to the structure making sure they are perfectly vertical

Finish the flooring, decking, screed, floor finish etc. to the required height.