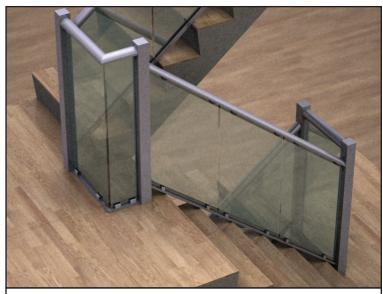

21 Drill 4mm holes through brackets into the handrail

22 Secure the handrail to the bracket

23 Repeat all these steps for all posts

24 Place the bottom track into position

25 Drill into the floor/structure through the bottom rail to fix it

Place two 5mm (orange) spacers per required glass panel onto the bottom rail

27 Use silicone to stick them to the bottom rail

28 Place one glass panel at a time into position

29 Use the short pieces of glazing bead to temporarily hold the glass in position

Use 3mm rubber gaskets to hold the glass against the small bead pieces on the bottom rail

31 Use the short pieces of glazing bead to temporarily hold the glass in position

Use 3mm rubber gaskets to hold the glass against the small bead pieces on the handrail

Place the spacers on top of the glass so that the handrail doesn't sit on the glass

Repeat this process for each of the following glass panels

One at a time position each glass in its correct position

36 Make sure that all the glass panels are properly aligned