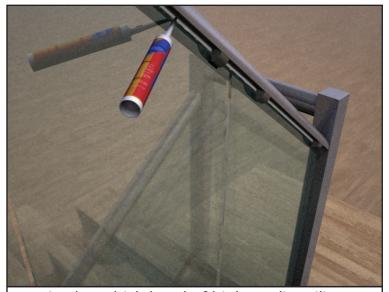

Apply a thick bead of high quality silicone sealant to continuously fill the gap between bottom of glass and bottom rail

Apply a thick bead of high quality silicone sealant to continuously fill the gap between bottom of glass and bottom rail

Wait until the silicone is completely dry and then remove the temporary glazing beads and rubber gaskets

Replace the full length glazing bead on the bottom rail and hand rail

41 Bottom rail full length glazing bead into position