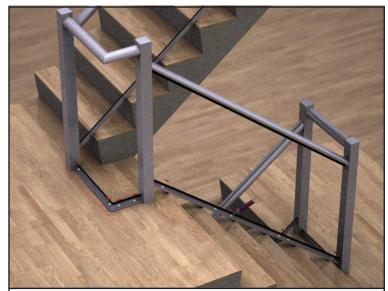

21 Drill 4mm holes through brackets into the handrail

22 Secure the handrail to the bracket

23 Repeat all these steps for all posts

24 Place the bottom track into position

25 Drill into the floor/structure through the bottom rail to fix it