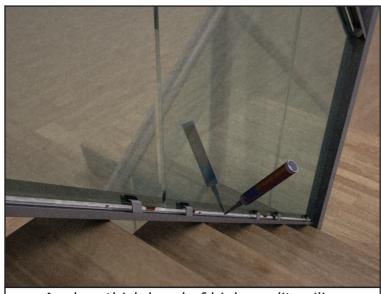

Apply a thick bead of high quality silicone sealant to continuously fill the gap between bottom of glass and bottom rail

Apply a thick bead of high quality silicone sealant to continuously fill the gap between bottom of glass and bottom rail

Wait until the silicone is completely dry and then remove the temporary glazing beads and rubber gaskets

Replace the full length glazing bead on the bottom rail and hand rail

41 Bottom rail full length glazing bead into position