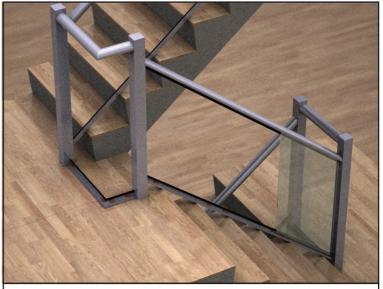

Place two 5mm (orange) spacers per required glass panel onto the bottom rail

27 Use silicone to stick them to the bottom rail

28 Place one glass panel at a time into position

29 Use the short pieces of glazing bead to temporarily hold the glass in position

Use 3mm rubber gaskets to hold the glass against the small bead pieces on the bottom rail

31 Use the short pieces of glazing bead to temporarily hold the glass in position

Use 3mm rubber gaskets to hold the glass against the small bead pieces on the handrail