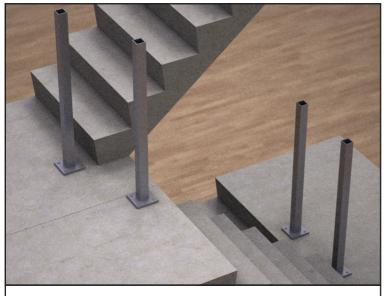

5 Position the primary steel posts in the correct position

6 Use the appropriate fixings

7 Fix the post firmly to the structure making sure they are perfectly vertical

Finish the flooring, decking, screed, floor finish etc. to the required height.