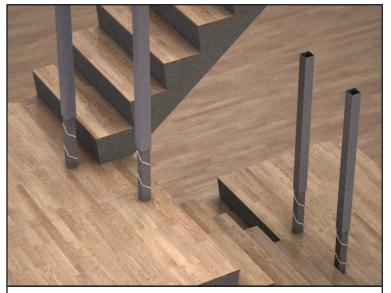

This should conceal the base plate and bolts

9 Apply a thick bead of silicone sealant around the primary steel posts in a spiral fashion

Slide the system covers post onto the primary posts

11 Ensure the cover posts are in position