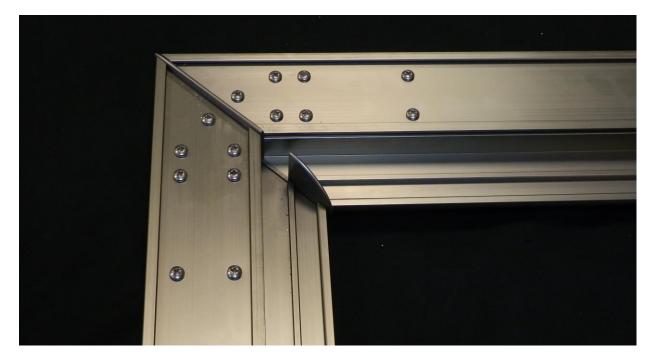

### Mitre corner plates assembly guide for balcony 2 system handrails

Slide corner joint plate into one of the handrails and tighten screws

**Balconette** Unit 6 Systems House, Eastbourne Road, Blindley Heath, Lingfield, Surrey RH7 6JP Tel: 01342 410411 Fax: 01342 410412 Balconette is a trading name of Balcony Systems Solutions Limited. Registration No: 6937600 VAT: 975 6213 93 www.balconette.co.uk