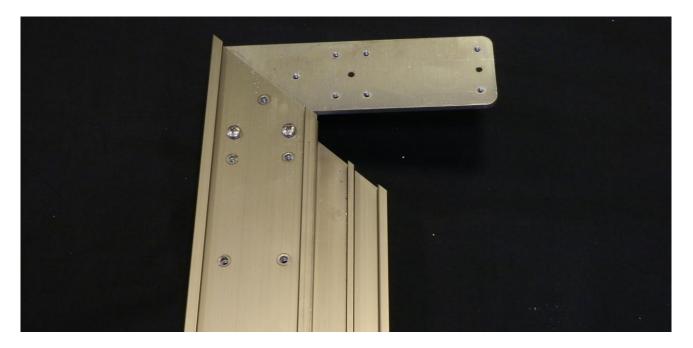

### Mitre corner plates assembly guide for balcony 2 system handrails

Slide corner joint plate into one of the handrails and tighten screws



**Balconette** Unit 6 Systems House, Eastbourne Road, Blindley Heath, Lingfield, Surrey RH7 6JP Tel: 01342 410411 Fax: 01342 410412 Balconette is a trading name of Balcony Systems Solutions Limited. Registration No: 6937600 VAT: 975 6213 93 www.balconette.co.uk



### Slide second side of handrail onto corner plate



### Slide second side of handrail onto corner plate



# Balconette

Unit 6 Systems House, Eastbourne Road, Blindley Heath, Lingfield, Surrey RH7 6JP Tel: 01342 410411 Fax: 01342 410412 Balconette is a trading name of Balcony Systems Solutions Limited. Registration No: 6937600 VAT: 975 6213 93 www.balconette.co.uk



# Bring handrail up to butt and tighten all screws



#### Closed corner viewed from above



### Balconette Unit 6 Systems House, Eastbourne Road, Blindley He