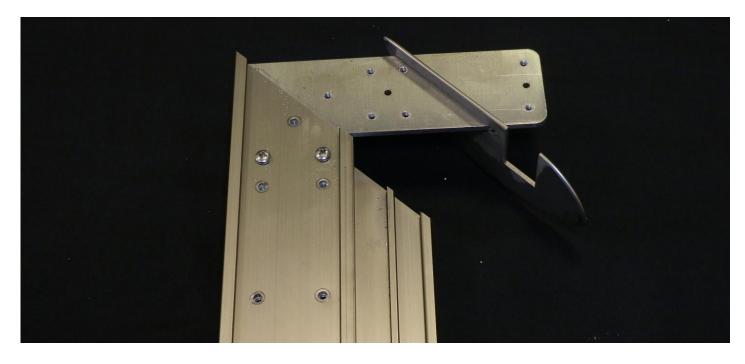

### Mitre corner plates assembly guide for balcony 2 system handrails

Slide corner joint plate into one of the handrails and tighten screws



**Balconette** Unit 6 Systems House, Eastbourne Road, Blindley Heath, Lingfield, Surrey RH7 6JP Tel: 01342 410411 Fax: 01342 410412 Balconette is a trading name of Balcony Systems Solutions Limited. Registration No: 6937600 VAT: 975 6213 93 www.balconette.co.uk



### Slide second side of handrail onto corner plate



### Slide second side of handrail onto corner plate



# Balconette

Unit 6 Systems House, Eastbourne Road, Blindley Heath, Lingfield, Surrey RH7 6JP Tel: 01342 410411 Fax: 01342 410412 Balconette is a trading name of Balcony Systems Solutions Limited. Registration No: 6937600 VAT: 975 6213 93 www.balconette.co.uk



# Bring handrail up to butt and tighten all screws



#### Closed corner viewed from above



### Balconette Unit 6 Systems House, Eastbourne Road, Blindley Heath, Lingfield, Surrey RH7 6JP Tel: 01342 410411 Fax: 01342 410412 Balconette is a trading name of Balcony Systems Solutions Limited. Registration No: 6937600 VAT: 975 6213 93 www.balconette.co.uk





## **Balconette**

Unit 6 Systems House, Eastbourne Road, Blindley Heath, Lingfield, Surrey RH7 6JP Tel: 01342 410411