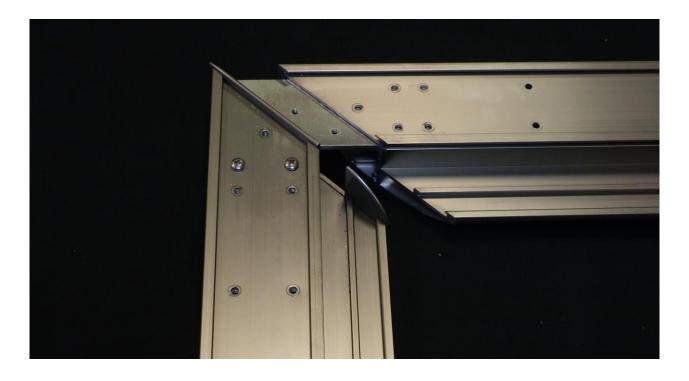

### Mitre corner plates assembly guide for balcony 2 system handrails

Slide corner joint plate into one of the handrails and tighten screws



**Balconette** Unit 6 Systems House, Eastbourne Road, Blindley Heath, Lingfield, Surrey RH7 6JP Tel: 01342 410411 Fax: 01342 410412 Balconette is a trading name of Balcony Systems Solutions Limited. Registration No: 6937600 VAT: 975 6213 93 www.balconette.co.uk



### Slide second side of handrail onto corner plate



### Slide second side of handrail onto corner plate



# Balconette

Unit 6 Systems House, Eastbourne Road, Blindley Heath, Lingfield, Surrey RH7 6JP Tel: 01342 410411 Fax: 01342 410412 Balconette is a trading name of Balcony Systems Solutions Limited. Registration No: 6937600 VAT: 975 6213 93 www.balconette.co.uk



# Bring handrail up to butt and tighten all screws



#### Closed corner viewed from above



### Balconette Unit 6 Systems House, Eastbourne Road, Blindley Heath, Lingfield, Surrey RH7 6JP Tel: 01342 410411 Fax: 01342 410412 Balconette is a trading name of Balcony Systems Solutions Limited. Registration No: 6937600 VAT: 975 6213 93 www.balconette.co.uk





## **Balconette**

Unit 6 Systems House, Eastbourne Road, Blindley Heath, Lingfield, Surrey RH7 6JP Tel: 01342 410411 Fax: 01342 410412 Balconette is a trading name of Balco