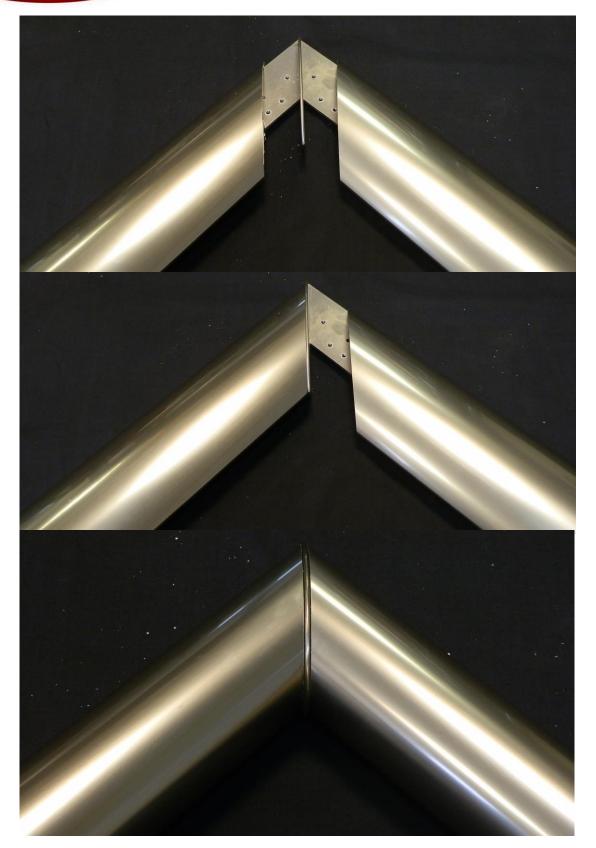

### Slide second side of handrail onto corner plate

# Bring handrail up to butt and tighten all screws