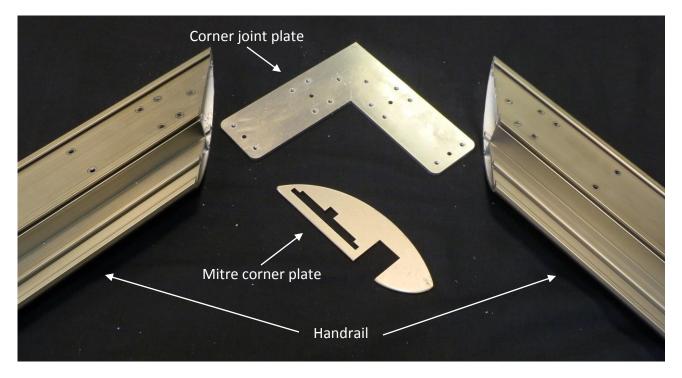

### Mitre corner plates assembly guide for balcony 2 system handrails

Slide corner joint plate into one of the handrails and tighten screws

**Balconette** Unit 6 Systems House, Eastbourne Road, Blindley Heath, Lingfield, Surrey RH7 6JP Tel: 01342 410411 Fax: 01342 410412 Balconette is a trading name of Balcony Systems Solutions Limited. Registration No: 6937600 VAT: 975 6213 93 www.balconette.co.uk