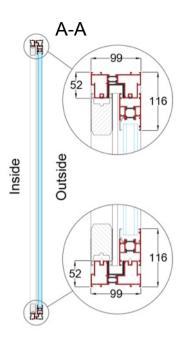

#### Section profile structure

Thermally Broken 6063 T5 extruded aluminium profiles, stainless steel wheel track