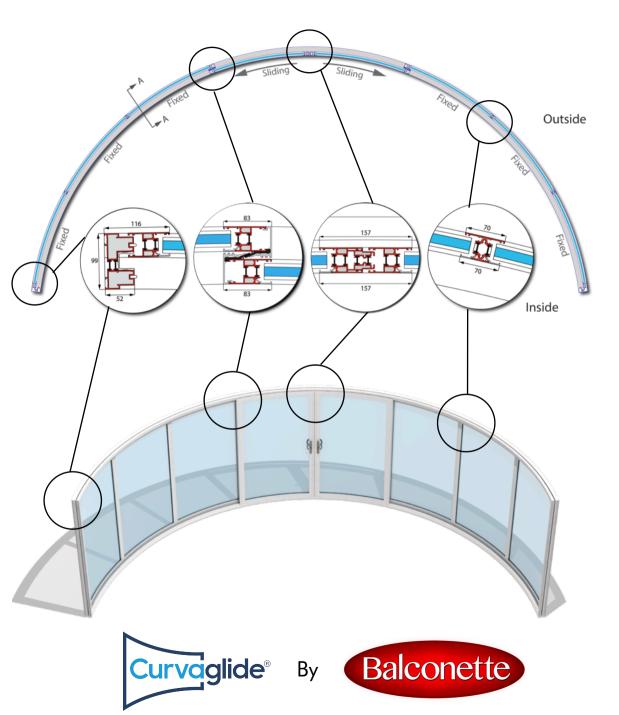

# Technical Details - Curved Door Model W8-6F (8 Doors - 6 Fixed, 2 Sliding)

#### Section profile structure

Thermally Broken 6063 T5 extruded aluminium profiles, stainless steel wheel track

#### Gaskets

EPDM(ethylene-propylene rubber) in black

Recommended max height Recommended max length

2600mm

3500mm

Sliding mechanism

Regular sliding, bottom rollers