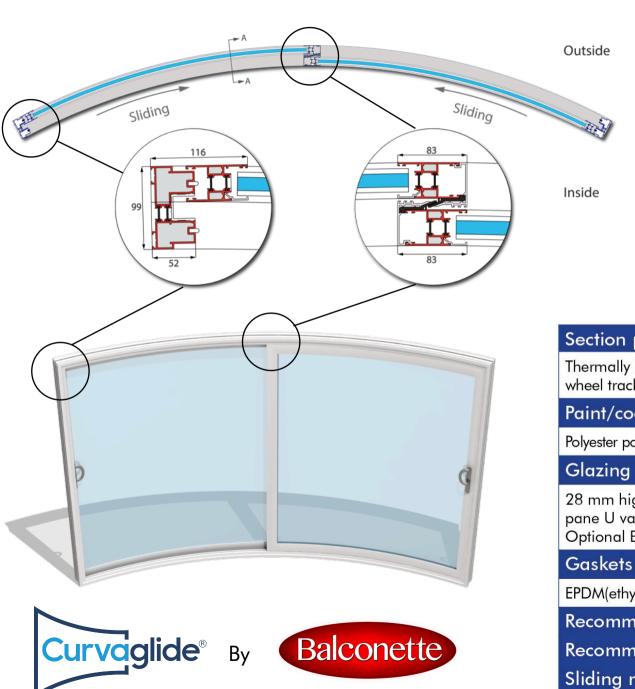

# Technical Details - Curved Door Model W2 (2 Doors - Both sliding)

### Section profile structure

Thermally Broken 6063 T5 extruded aluminium profiles, stainless steel wheel track

## Paint/coating: 60-100 micron

Polyester powder coating in standard RAL colour, dual colour options available

28 mm high performance "soft coat" Low-E double glazing with centre pane U value 1.0 W/m<sup>2</sup>K. Toughened safety glass on both sides. Optional BalcoNano® self-cleaning coating

EPDM(ethylene-propylene rubber) in black

Recommended max height

2600mm

Recommended max length

3500mm

Sliding mechanism

Regular sliding, bottom rollers