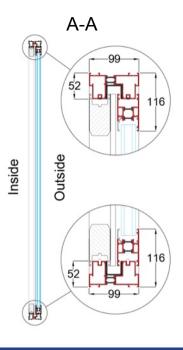

### Section profile structure

Thermally Broken 6063 T5 extruded aluminium profiles, stainless steel wheel track