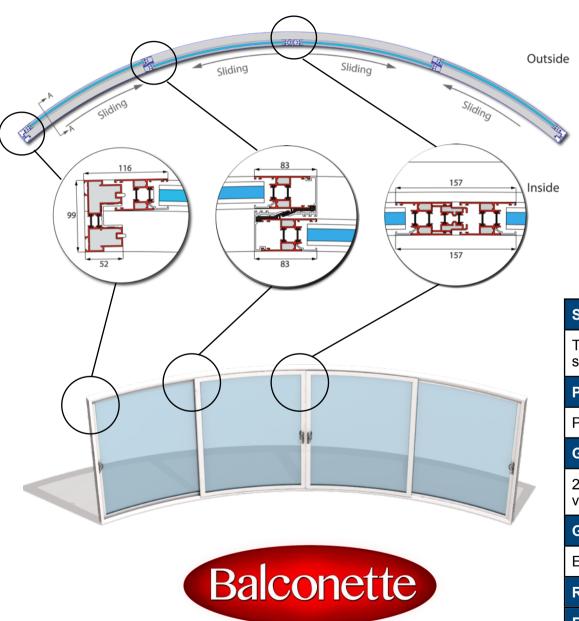

# Technical Details - Curved Door Model W4 (4 Doors - all sliding)

## Section Profile Structure

Twin Polymide Thermally Broken 6063 T5 extruded aluminium profiles, stainless steel wheel track

### Glazing

28mm Toughened Low-E Double glazing in three options of centre pane U value; 1.7 W/m²K, 1.5 W/m²K or 1.0 W/m²K