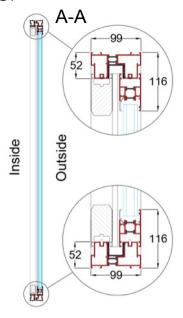

# Technical Details - Curved Door Model W4 (4 Doors - all sliding)

## Section Profile Structure

Twin Polymide Thermally Broken 6063 T5 extruded aluminium profiles, stainless steel wheel track

### Glazing

28mm Toughened Low-E Double glazing in three options of centre pane U value; 1.7 W/m²K, 1.5 W/m²K or 1.0 W/m²K