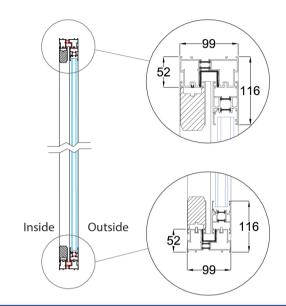

# W4F Generic Section C-C

## Section profile structure

Thermally Broken 6063 T5 extruded aluminium profiles, stainless steel wheel track