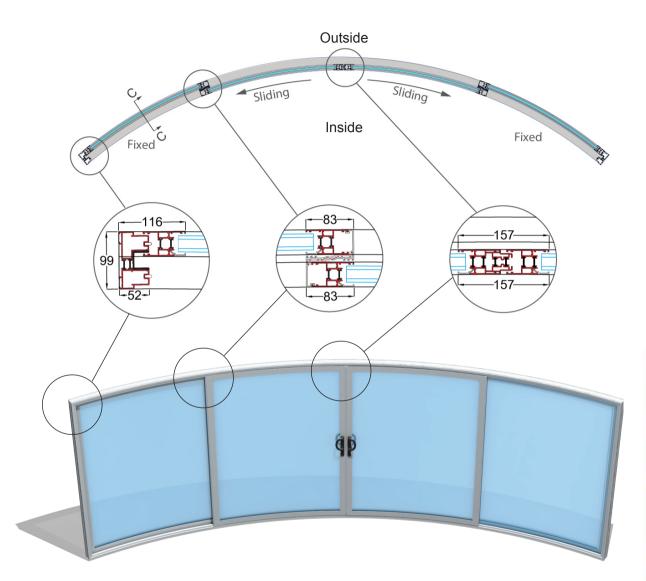

# Technical details - Curved Door Model W4F (4 doors - 2 sliding, 2 fixed)

Curvaglide® By

## Section profile structure

Thermally Broken 6063 T5 extruded aluminium profiles, stainless steel wheel track

## Paint/coating: 60-100 micron

Polyester powder coating in standard RAL colour, dual colour options available

#### Glazing

28 mm high performance "soft coat" Low-E double glazing with centre pane U value 1.0 W/m<sup>2</sup>K. Toughened safety glass on both sides. Optional BalcoNano® self-cleaning coating

3500mm

#### Gaskets

EPDM(ethylene-propylene rubber) in black

| Recommenc | ed | max | height | 2600mm |
|-----------|----|-----|--------|--------|
|-----------|----|-----|--------|--------|

| Recommended    | max | length |
|----------------|-----|--------|
| Sliding mechan | ism |        |

Regular sliding, bottom rollers