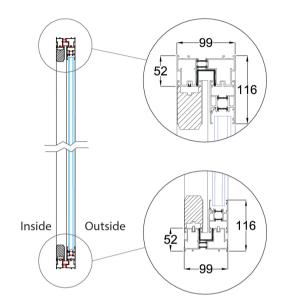

## W4F Generic Section C-C

### **Section Profile Structure**

Twin Polyamide Thermally Broken 6063 T5 extruded aluminium profiles, stainless steel wheel track

#### Gaskets

EPDM (ethylene-propylene rubber) in black

Recommended Max Height2Recommended Max length7Sliding MechanismR

ght 2600mm

7000mm (1750mm per sash)

Regular sliding, bottom rollers