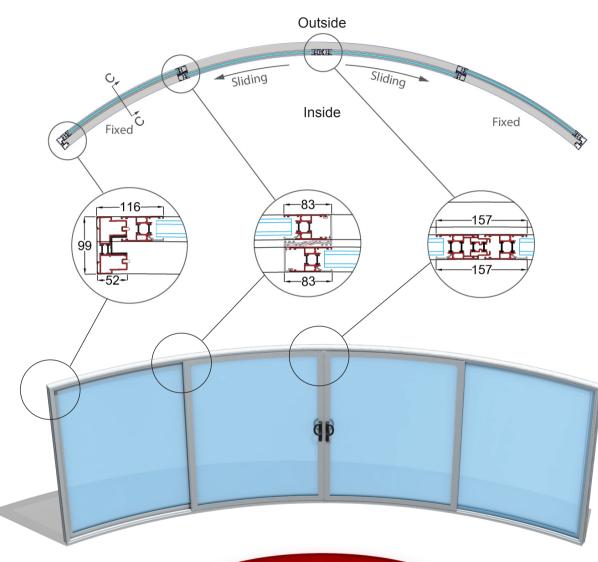

# Technical details - Curved Door Model W4F (4 doors - 2 sliding, 2 fixed)

## W4F Generic Section C-C

### **Section Profile Structure**

Twin Polyamide Thermally Broken 6063 T5 extruded aluminium profiles, stainless steel wheel track

#### Gaskets

EPDM (ethylene-propylene rubber) in black

Recommended Max Height2Recommended Max length7Sliding MechanismR

ght 2600mm

7000mm (1750mm per sash)

Regular sliding, bottom rollers