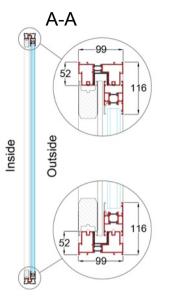

## **Section Profile Structure**

Twin Polymide Thermally Broken 6063 T5 extruded aluminium profiles, stainless steel wheel track