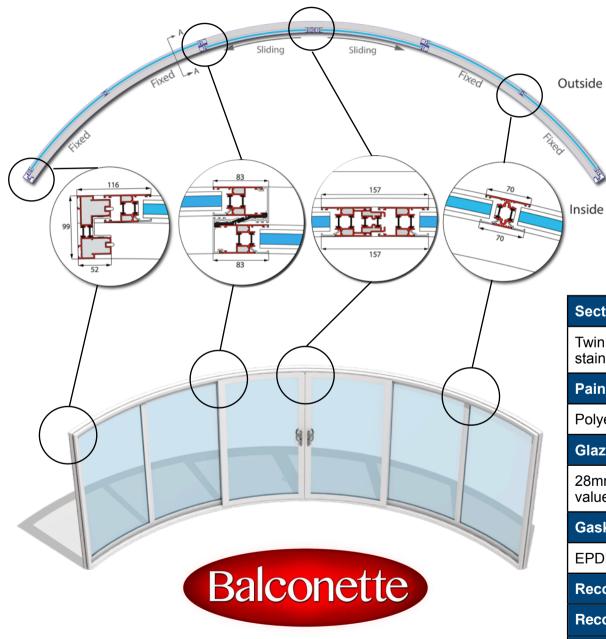

# Technical Details - Curved Door Model W6-4F (6 Doors - 4 Fixed, 2 Sliding)

## **Section Profile Structure**

Twin Polymide Thermally Broken 6063 T5 extruded aluminium profiles, stainless steel wheel track

### Paint/coating:60:100 micron

Polyester powder coating in standard RAL colour, dual colour options available

#### Glazing

28mm Toughened Low-E Double glazing in three options of centre pane U value; 1.7 W/m<sup>2</sup>K, 1.5 W/m<sup>2</sup>K or 1.0 W/m<sup>2</sup>K

#### Gaskets

EPDM (ethylene-propylene rubber) in black

| Recommended Max Height | 2600mm                          |
|------------------------|---------------------------------|
| Recommended Max Length | 10500mm                         |
| Sliding Mechanism      | Regular sliding, bottom rollers |