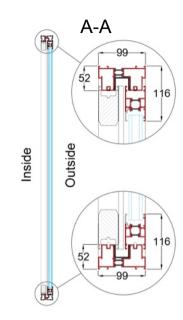

# Technical Details - Curved Door Model W3-2F (3 Doors - 2 Fixed, 1 Sliding)

## Section profile structure

Thermally Broken 6063 T5 extruded aluminium profiles, stainless steel wheel track