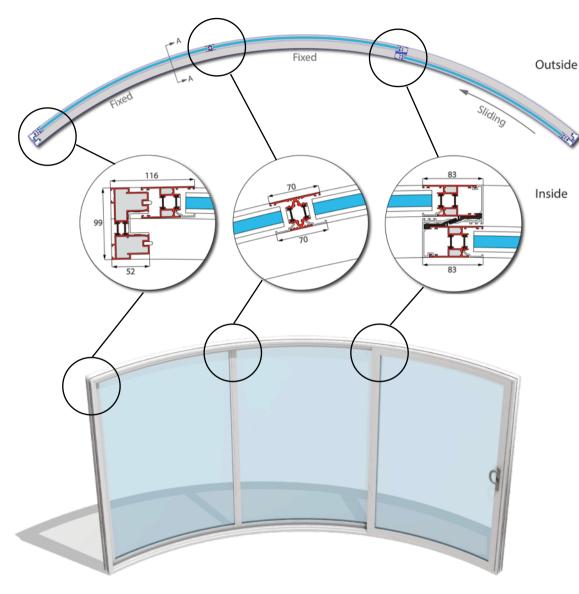

# Technical Details - Curved Door Model W3-2F (3 Doors - 2 Fixed, 1 Sliding)

## Section profile structure

Thermally Broken 6063 T5 extruded aluminium profiles, stainless steel wheel track

### Gaskets

EPDM(ethylene-propylene rubber) in black

| Recommended max height | 2600mm |
|------------------------|--------|
|------------------------|--------|

| Recommended max length | 3500mm    |
|------------------------|-----------|
| Sliding mechanism      | Regular s |

Regular sliding, bottom rollers