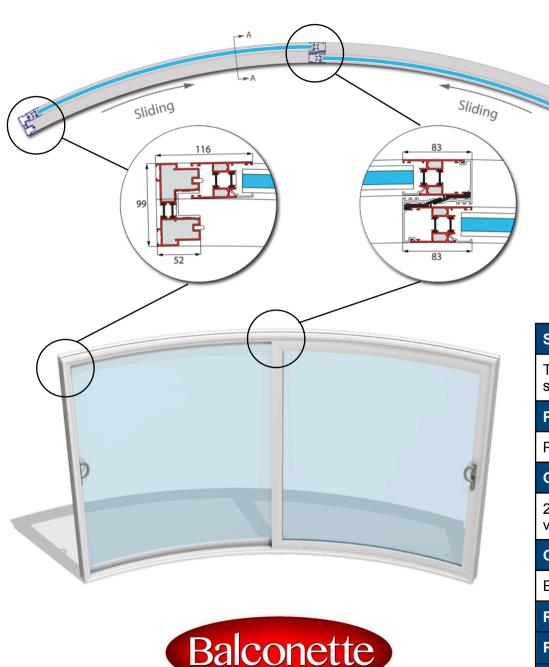

# Technical Details - Curved Door Model W2 (2 Doors - Both sliding)

### **Section Profile Structure**

Outside

Inside

Twin Polymide Thermally Broken 6063 T5 extruded aluminium profiles, stainless steel wheel track