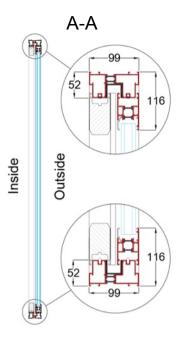

### **Section Profile Structure**

Outside

Inside

Twin Polymide Thermally Broken 6063 T5 extruded aluminium profiles, stainless steel wheel track