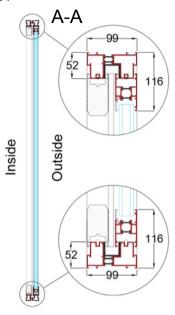

# Technical Details - Curved Door Model W4 (4 Doors - all sliding)

## Section profile structure

Thermally Broken 6063 T5 extruded aluminium profiles, stainless steel wheel track