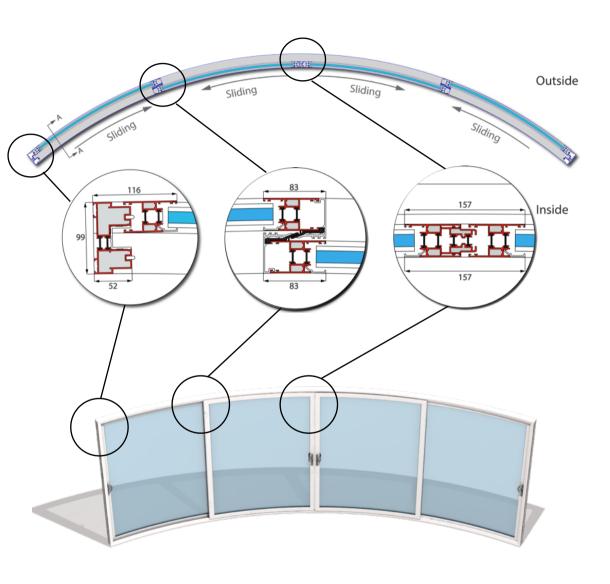

# Technical Details - Curved Door Model W4 (4 Doors - all sliding)

## Section profile structure

Thermally Broken 6063 T5 extruded aluminium profiles, stainless steel wheel track