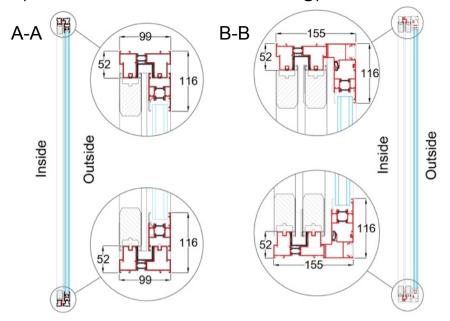

## Section profile structure

Thermally Broken 6063 T5 extruded aluminium profiles, stainless steel wheel track

## Glazing

28 mm high performance "soft coat" Low-E double glazing with centre pane U value 1.0 W/m<sup>2</sup>K. Toughened safety glass on both sides. Optional BalcoNano® self-cleaning coating