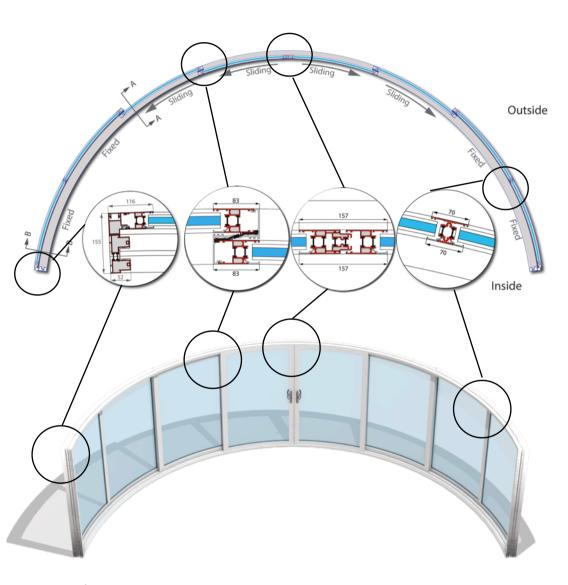

# Technical Details - Curved Door Model W8-4F (8 Doors - 4 Fixed, 4 Sliding)

## Section profile structure

Thermally Broken 6063 T5 extruded aluminium profiles, stainless steel wheel track

## Glazing

28 mm high performance "soft coat" Low-E double glazing with centre pane U value 1.0 W/m<sup>2</sup>K. Toughened safety glass on both sides. Optional BalcoNano® self-cleaning coating

#### Gaskets

EPDM(ethylene-propylene rubber) in black

Recommended max height Recommended max length

2600mm

3500mm

Sliding mechanism

Regular sliding, bottom rollers