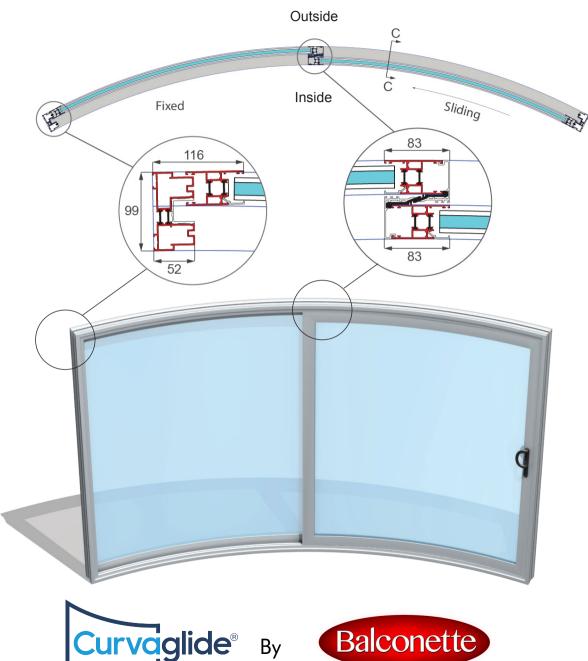

# Technical details - Curved Door Model W2F (2 doors - 1 sliding, 1 fixed)

### **W2F Generic Section C-C**

## Section profile structure

Thermally Broken 6063 T5 extruded aluminium profiles, stainless steel wheel track

### Glazing

28 mm high performance "soft coat" Low-E double glazing with centre pane U value 1.0 W/m<sup>2</sup>K. Toughened safety glass on both sides. Optional BalcoNano® self-cleaning coating

#### Gaskets

EPDM(ethylene-propylene rubber) in black

Recommended max height Recommended max length 2600mm

3500mm

Regular sliding, bottom rollers

Sliding mechanism