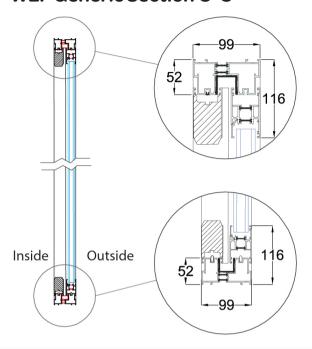

### **W2F Generic Section C-C**

## Section profile structure

Thermally Broken 6063 T5 extruded aluminium profiles, stainless steel wheel track