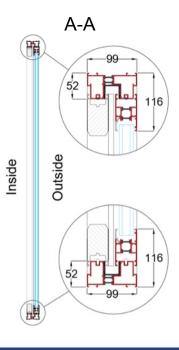

## Section profile structure

Thermally Broken 6063 T5 extruded aluminium profiles, stainless steel wheel track