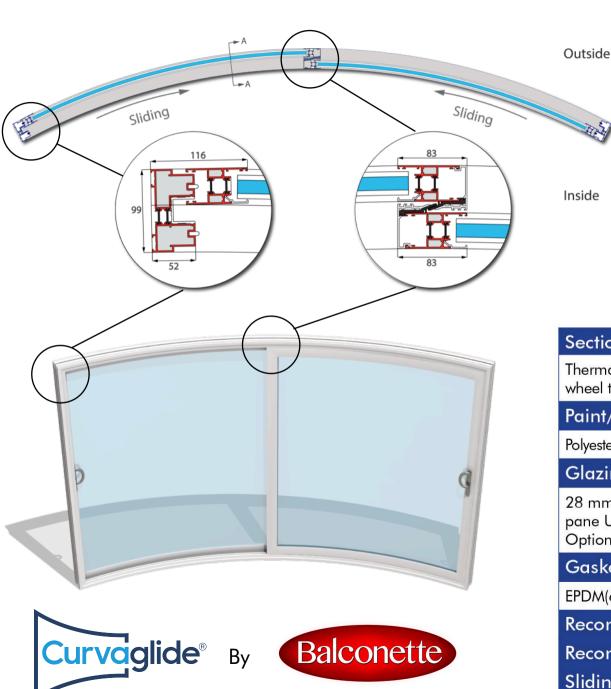

# Technical Details - Curved Door Model W2 (2 Doors - Both sliding)

## Section profile structure

Thermally Broken 6063 T5 extruded aluminium profiles, stainless steel wheel track

# Paint/coating: 60-100 micron

Polyester powder coating in standard RAL colour, dual colour options available

## Glazing

28 mm high performance "soft coat" Low-E double glazing with centre pane U value 1.0 W/m<sup>2</sup>K. Toughened safety glass on both sides. Optional BalcoNano® self-cleaning coating

#### Gaskets

EPDM(ethylene-propylene rubber) in black

Recommended max height Recommended max length Sliding mechanism

2600mm

3500mm (1750mm per sash)

Regular sliding, bottom rollers