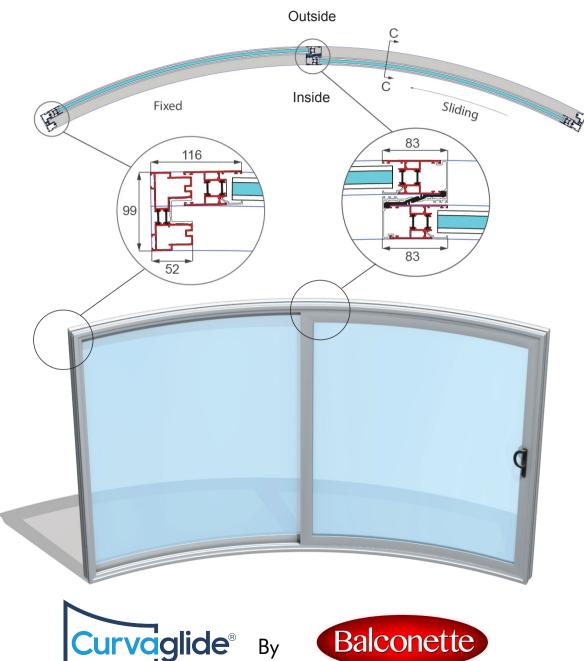

# Technical details - Curved Door Model W2F (2 doors - 1 sliding, 1 fixed)

### **W2F Generic Section C-C**

## Section profile structure

Thermally Broken 6063 T5 extruded aluminium profiles, stainless steel wheel track

### Glazing

28 mm high performance "soft coat" Low-E double glazing with centre pane U value 1.0 W/m<sup>2</sup>K. Toughened safety glass on both sides. Optional BalcoNano® self-cleaning coating

#### Gaskets

EPDM(ethylene-propylene rubber) in black

Recommended max height Recommended max length Sliding mechanism

2600mm

3500mm (1750mm per sash)

Regular sliding, bottom rollers