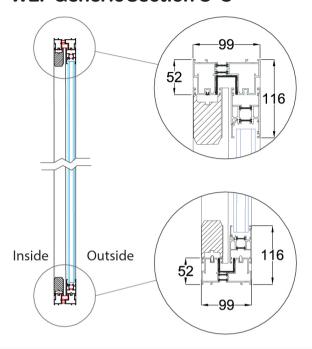

### **W2F Generic Section C-C**

## Section profile structure

Thermally Broken 6063 T5 extruded aluminium profiles, stainless steel wheel track

### Glazing

28 mm high performance "soft coat" Low-E double glazing with centre pane U value 1.0 W/m<sup>2</sup>K. Toughened safety glass on both sides. Optional BalcoNano® self-cleaning coating