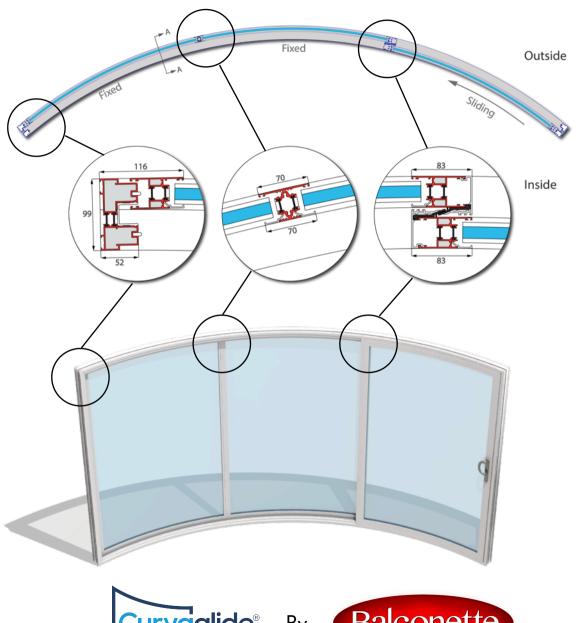

# Technical Details - Curved Door Model W3-2F (3 Doors - 2 Fixed, 1 Sliding)

### Section profile structure

Thermally Broken 6063 T5 extruded aluminium profiles, stainless steel wheel track