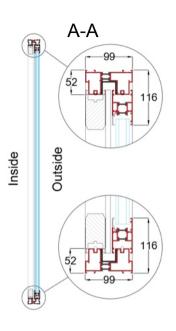

### Section profile structure

Thermally Broken 6063 T5 extruded aluminium profiles, stainless steel wheel track