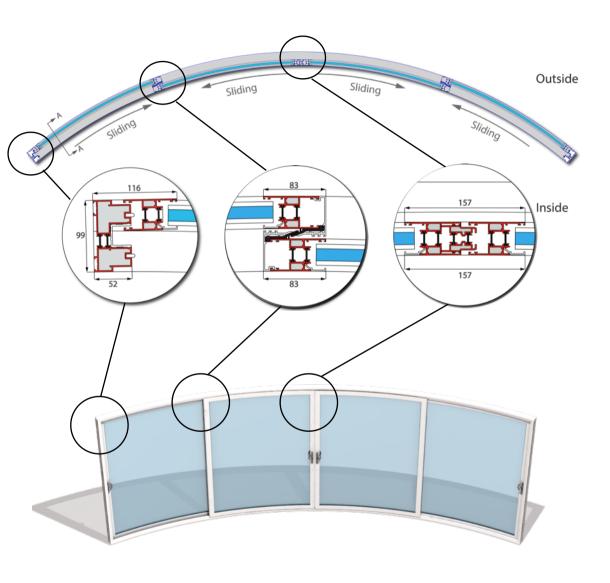

# Technical Details - Curved Door Model W4 (4 Doors - all sliding)

### Section profile structure

Thermally Broken 6063 T5 extruded aluminium profiles, stainless steel wheel track