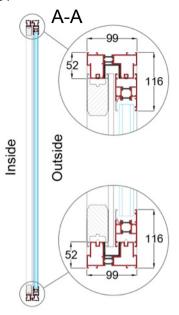

### Section profile structure

Thermally Broken 6063 T5 extruded aluminium profiles, stainless steel wheel track