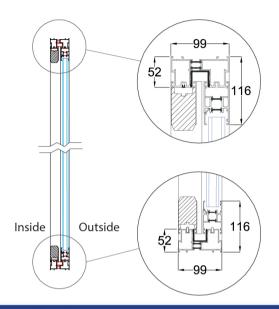

### W4F Generic Section C-C

## Section profile structure

Thermally Broken 6063 T5 extruded aluminium profiles, stainless steel wheel track