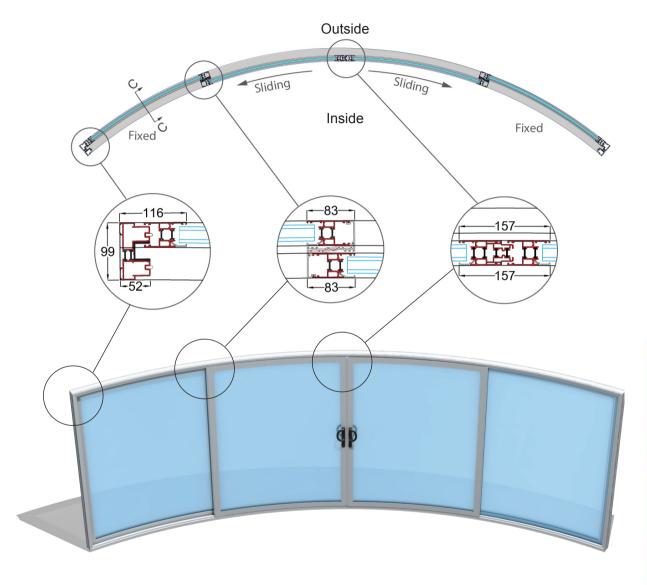

# Technical details - Curved Door Model W4F (4 doors - 2 sliding, 2 fixed)

### W4F Generic Section C-C

## Section profile structure

Thermally Broken 6063 T5 extruded aluminium profiles, stainless steel wheel track