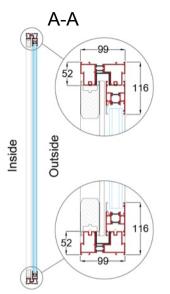

# Technical Details - Curved Door Model W6-4F (6 Doors - 4 Fixed, 2 Sliding)

## Section profile structure

Thermally Broken 6063 T5 extruded aluminium profiles, stainless steel wheel track