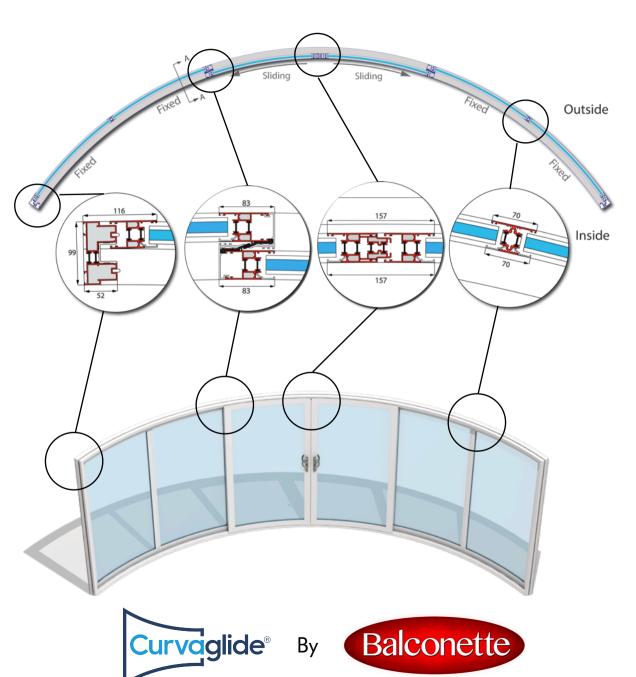

# Technical Details - Curved Door Model W6-4F (6 Doors - 4 Fixed, 2 Sliding)

## Section profile structure

Thermally Broken 6063 T5 extruded aluminium profiles, stainless steel wheel track

#### Gaskets

EPDM(ethylene-propylene rubber) in black

| Recommended max height | 2600mm                          |
|------------------------|---------------------------------|
| Recommended max length | 10500mm (1750mm per sash)       |
| Sliding mechanism      | Regular sliding, bottom rollers |