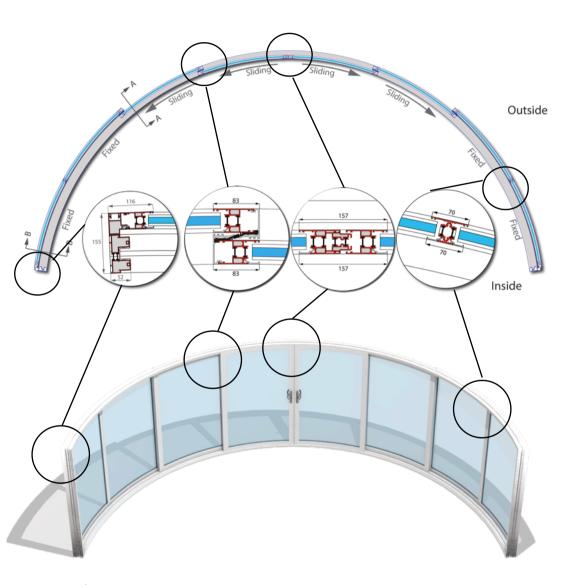

# Technical Details - Curved Door Model W8-4F (8 Doors - 4 Fixed, 4 Sliding)









### Section profile structure

Thermally Broken 6063 T5 extruded aluminium profiles, stainless steel wheel track

# Paint/coating: 60-100 micron

Polyester powder coating in standard RAL colour, dual colour options available

## Glazing

28 mm high performance "soft coat" Low-E double glazing with centre pane U value 1.0 W/m²K. Toughened safety glass on both sides. Optional BalcoNano® self-cleaning coating

#### Gaskets

EPDM(ethylene-propylene rubber) in black

Recommended max height Recommended max length

2600mm

14000mm (1750mm per sash)

Sliding mechanism

Regular sliding, bottom rollers