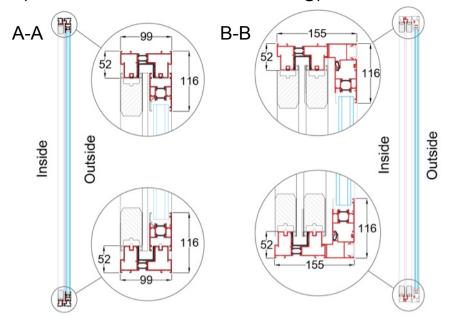

# Technical Details - Curved Door Model W8-4F (8 Doors - 4 Fixed, 4 Sliding)









### Section profile structure

Thermally Broken 6063 T5 extruded aluminium profiles, stainless steel wheel track

# Paint/coating: 60-100 micron

Polyester powder coating in standard RAL colour, dual colour options available

## Glazing

28 mm high performance "soft coat" Low-E double glazing with centre pane U value 1.0 W/m²K. Toughened safety glass on both sides. Optional BalcoNano® self-cleaning coating

#### Gaskets

EPDM(ethylene-propylene rubber) in black

Recommended max height Recommended max length

2600mm

14000mm (1750mm per sash)

Sliding mechanism

Regular sliding, bottom rollers