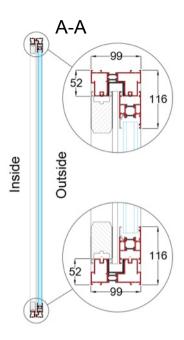

### Section profile structure

Thermally Broken 6063 T5 extruded aluminium profiles, stainless steel wheel track