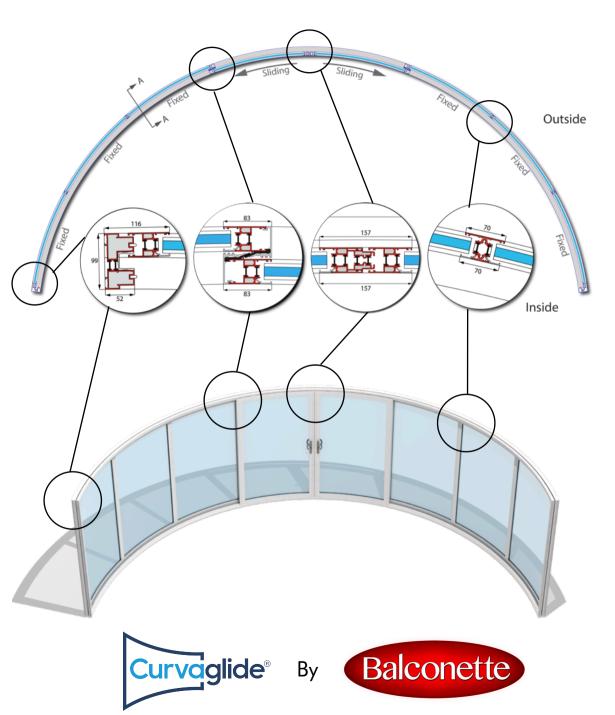

# Technical Details - Curved Door Model W8-6F (8 Doors - 6 Fixed, 2 Sliding)

### Section profile structure

Thermally Broken 6063 T5 extruded aluminium profiles, stainless steel wheel track

#### Gaskets

EPDM(ethylene-propylene rubber) in black

Recommended max height Recommended max length

2600mm

14000mm (1750mm per sash)

Sliding mechanism

Regular sliding, bottom rollers